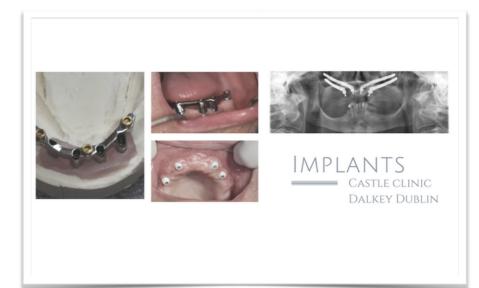

## Here are some dental implant cases we have completed at the Castle Clinic.

The first photograph shows a milled titanium bar with locator attachments then added to the bar so the denture can 'snap on'. Another option is a cast bar that is again screwed onto the implants. The teeth then 'click' onto the implant bar and are secure.

# "My All-on-4 dental implant treatment at Castle Clinic has changed my life"

The four very long implant screws in the above far right x-ray at the top of the page are called zygomatic implants. We use these implants when there is very little or no bone to allow conventional dental implant treatment. There is an implant solution for all cases. To explore your options further please contact our reception team.