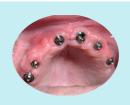

## Here are some dental implant cases we have completed at the Castle Clinic.

The first photograph shows a milled titanium bar with locator attachments then added to the bar so the denture can 'snap on'. Another option is a cast bar that is again screwed onto the implants. The teeth then 'click' onto the implant bar and are secure.