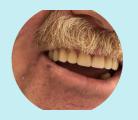

# "My All-on-4 dental implant treatment at Castle Clinic has changed my life"

The four very long implant screws in the above far right x-ray at the top of the page are called zygomatic implants. We use these implants when there is very little or no bone to allow conventional dental implant treatment. There is an implant solution for all cases. To explore your options further please contact our reception team.