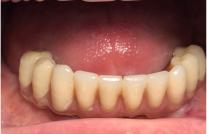

#### Mr. Darren McCourt Specialist Oral Surgeon

All-on-4 is a treatment option to restore the upper and lower dental edentulous arches. This treatment concept provides teeth that can be fixed in the mouth permanently removing the need to wear bulky uncomfortable dentures that move. Castle Clinic Dalkey provides this Nobel Biocare treatment option now for over twenty years. Below is a photograph (1) of the four implants we placed in the upper jaw bone. The fixed bridge (2) photograph from another case is taken five years later on follow-up.