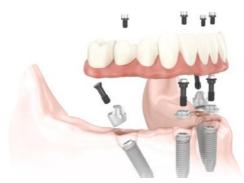

#### Mr. Darren McCourt Specialist Oral Surgeon

All-on-4 is a treatment option to restore the upper and lower dental edentulous arches. This treatment concept provides teeth that can be fixed in the mouth permanently removing the need to wear bulky uncomfortable dentures that move. Castle Clinic Dalkey provides this Nobel Biocare treatment option now for over twenty years. Below is a photograph (1) of the four implants we placed in the upper jaw bone. The fixed bridge (2) photograph from another case is taken five years later on follow-up.

3

All-on-6
6 Nobel Biocare
dental implants are
placed when
possible to restore
the upper jaw bone.

All-on-6
Final Fixed bridge is screwed
permanently in the mouth.