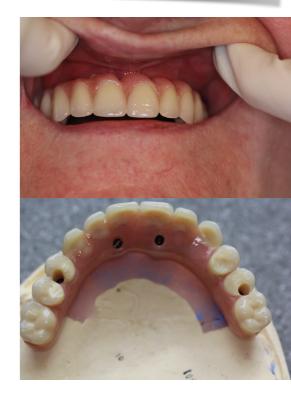

#### Mr. Darren McCourt Specialist Oral Surgeon

All-on-4 is a treatment option to restore the upper and lower dental edentulous arches. This treatment concept provides teeth that can be fixed in the mouth permanently removing the need to wear bulky uncomfortable dentures that move. Castle Clinic Dalkey provides this Nobel Biocare treatment option now for over twenty years. Below is a photograph (1) of the four implants we placed in the upper jaw bone. The fixed bridge (2) photograph from another case is taken five years later on follow-up.