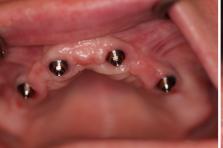

#### Mr. Darren McCourt Specialist Oral Surgeon

All-on-4 is a treatment option to restore the upper and lower dental edentulous arches. This treatment concept provides teeth that can be fixed in the mouth permanently removing the need to wear bulky uncomfortable dentures that move. Castle Clinic Dalkey provides this Nobel Biocare treatment option now for over twenty years. Below is a photograph (1) of the four implants we placed in the upper jaw bone. The fixed bridge (2) photograph from another case is taken five years later on follow-up.